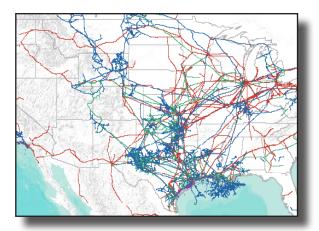

With over 1,000,000 miles of pipeline, MAPSearch offers one of the largest GIS mapping databases available.

MAPSearch uses the latest spatial imagery to update and maintain spatial accuracy.

A dedicated support desk and available quarterly updates keep **you** productive.

Includes a database of gathering systems and transmission lines.

Layers of facilities and interconnects plus supplemental GIS layers.